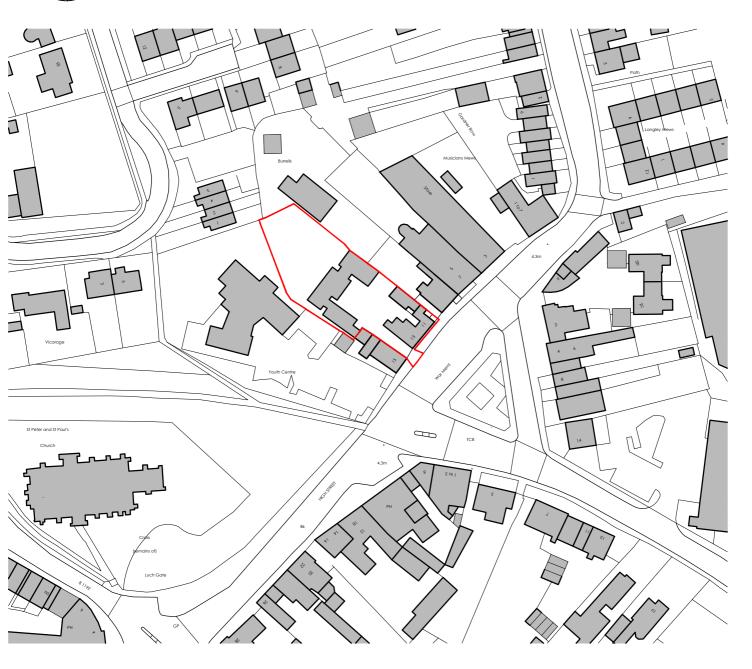

N

Do not scale off this drawing — All dimensions and setting out to be verified on site. If in doubt contact the originator for clarification.

This drawing is the property of FRAMEWORK. Copyright is reserved by them and the drawing is issued on the condition that it is not copied, reproduced, retained or disclosed to any unauthorised person, either wholly or in part without the consent in writing of FRAMEWORK

## OS Partner licence no: 100047514

## 0 10 20 30 40 50 60 70 80 90 100m

Scale bar 1:1250.

| Α                              | Red Line site | boundary adjusted                             | 26.01.2021 | PC                  |                    |
|--------------------------------|---------------|-----------------------------------------------|------------|---------------------|--------------------|
| Rev                            | Revision note |                                               | Date       | Drawn by            |                    |
|                                |               | LAND TO THE REAR OF<br>11-13 HIGH STREET KIRT |            |                     |                    |
|                                |               | Drawn by<br>PC                                | Checked    | Date<br>JULY 2020   | Scale<br>1:1250@A4 |
| <b>Framework</b><br>Architects |               | SITE LOCATION PLAN                            |            | Dwg No<br>J2018 100 | Rev<br>A           |